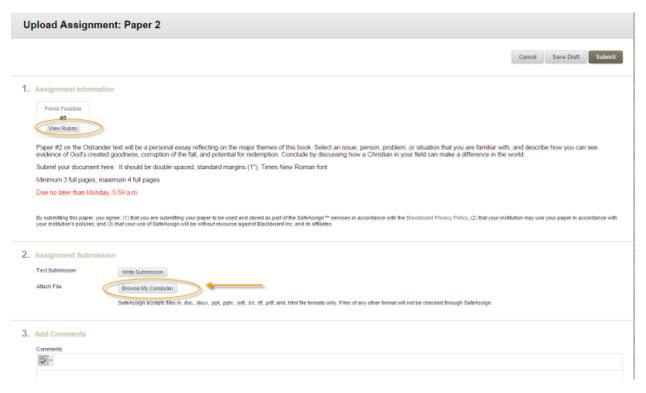

You will see a screen similar to the one below. Note if there is a grading rubric associated with the assignment you can view the rubric here by click **View Rubric** as shown below.

To add your assignment click **Browse My Computer** as shown below.

Locate the file you would like to upload and either click Open or double click the file. If you need to add more than one file, just click **Browse My Computer** again and repeat the process.

Once you have added your file click the **Submit** button.